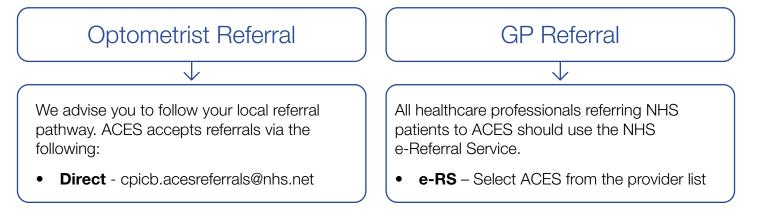

# Easy Referral Pathway For All NHS Patients

24/7 Practitioner and Post-Operative Advice Line:0333 188 2938 Monday to Saturday between 9am-5pm03300 240 488 outside normal operating hours.