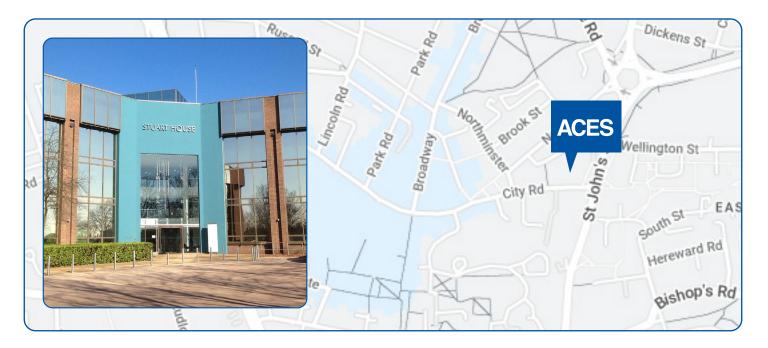

#### **ACES Peterborough Clinic**

#### 3rd Floor, Stuart House, St John's Street, Peterborough PE1 5DD Pre-op & Post-op Cataract Care | Cataract Surgery | General Ophthalmology | Glaucoma Care | Oculoplastics | YAG Laser Treatment

Directions: ACES can be found within Stuart House which is in the heart of the city's bustling business district and around 45 minutes from London's King Cross train station. It is directly adjacent from the A15 motorway and just a couple minutes from the A1.

**Parking:** There are 10 car parking spaces available at Stuart House with further public parking a five-minute walk away at the Dickens Street Car Park. Head north on to Dickens Street and then turn left on to Eastfield Road, when arriving at the roundabout take the 3rd exit and Stuart House will be situated on the left hand side.

By Train: The train station is around a fifteen-minute walk.

By Bus: The bus to Stuart House is the number 5, it leaves from Bay 12 at Queensgate bus station.