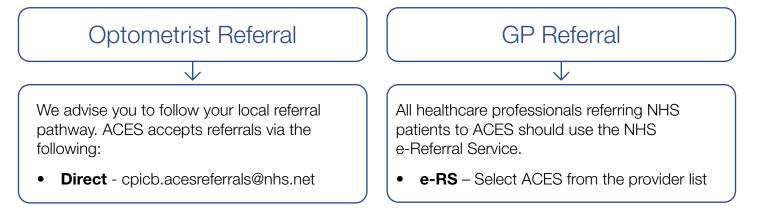

# Easy Referral Pathway For All NHS Patients

24/7 Practitioner and Post-Operative Advice Line:0333 188 2938 Monday to Saturday between 9am-5pm03300 240 488 outside normal operating hours.