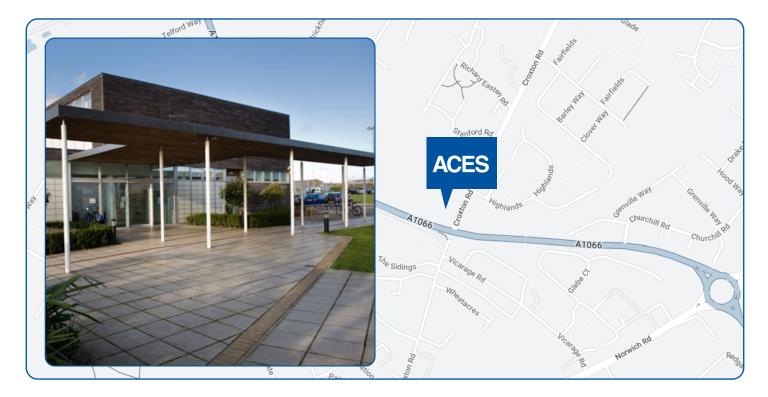

### **ACES Thetford Clinic**

Thetford Healthy Living Centre, Croxton Road, Thetford IP24 1JD Pre-op & Post-op Cataract Care | Cataract Surgery | General Ophthalmology | Glaucoma Care | Oculoplastics | YAG Laser Treatment

Directions: ACES is located within the Thetford Healthy Living Centre. Turn onto Croxton Road, then onto Stanford Road. Thetford Healthy Living Centre is situated behind the Breckland Leisure Centre & Waterworld.

Parking: There is free parking outside the clinic.

By Train: Thetford Railway Station is about a ten-minute walk from the clinic.

By Bus: Thetford Bus Interchange Minstergate is about a ten-minute walk from the clinic.