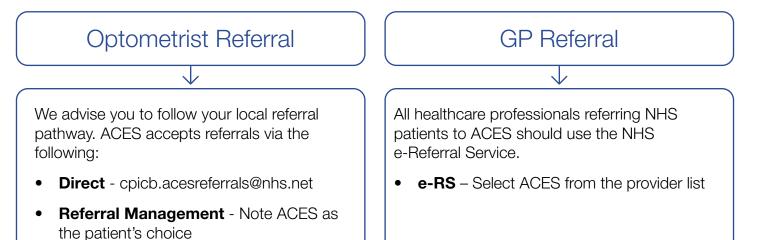

# Easy Referral Pathway For All NHS Patients

24/7 Practitioner and Post-Operative Advice Line:0333 188 2938 Monday to Saturday between 9am-5pm03300 240 488 outside normal operating hours.