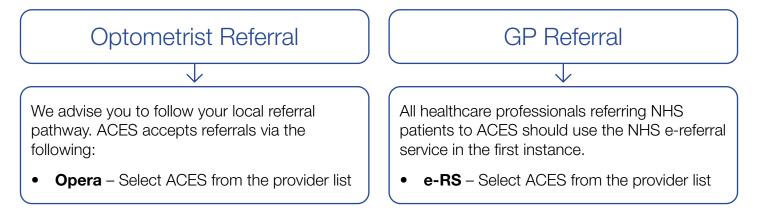

# Easy Referral Pathway For All NHS Patients

24/7 Practitioner and Post-Operative Advice Line:0333 188 2938 Monday to Saturday between 9am-5pm03300 240 488 outside normal operating hours.