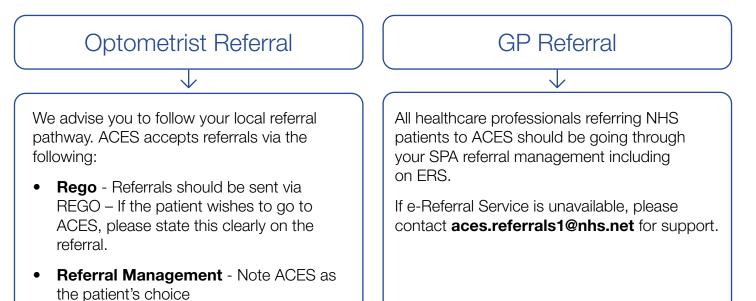

# Easy Referral Pathway For All NHS Patients

24/7 Practitioner and Post-Operative Advice Line:0333 188 2938 Monday to Saturday between 9am-5pm03300 240 488 outside normal operating hours.